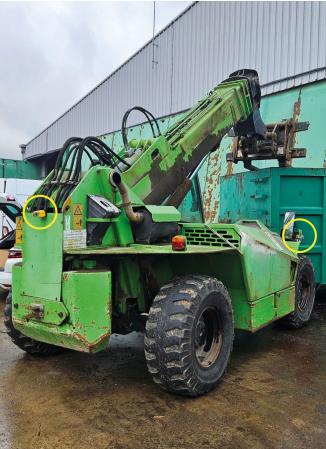

## 260° PEDESTRIAN DETECTION SOLUTION TO ENHANCE SAFETY

- 260° detection around mobile equipment: forklifts, excavators, loaders, etc.
- · Easy & quick installation
- The only industrial-grade AI camera able to detect and localize pedestrians in real time
- Alerts the driver to danger and helps to prevent serious accidents on industrial sites
- Detects any posture (standing, crouching, partial view) to prevent collisions with forklifts / heavy equipment, whether driving forward or in reverse