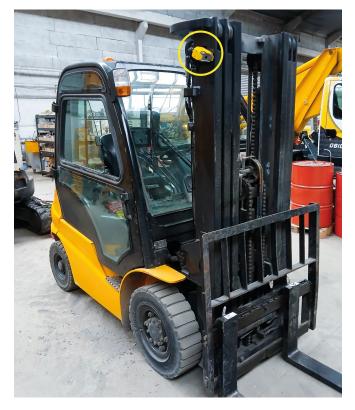

#### AHD MR260

260° Pedestrian Detection

## 260° PEDESTRIAN DETECTION SOLUTION TO ENHANCE SAFETY

- 260° detection around mobile equipment: forklifts, excavators, loaders, etc.
- · Easy & quick installation
- The only industrial-grade AI camera able to detect and localize pedestrians in real time
- Alerts the driver to danger and helps to prevent serious accidents on industrial sites
- Detects any posture (standing, crouching, partial view) to prevent collisions with forklifts / heavy equipment, whether driving forward or in reverse