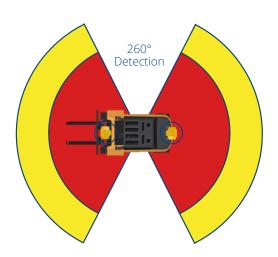

#### AHD MR260

260° Pedestrian Detection

## 260° PEDESTRIAN DETECTION SOLUTION TO ENHANCE SAFETY

- 260° detection around mobile equipment: forklifts, excavators, loaders, etc.
- · Easy & quick installation
- The only industrial-grade AI camera able to detect and localize pedestrians in real time
- Alerts the driver to danger and helps to prevent serious accidents on industrial sites
- Detects any posture (standing, crouching, partial view) to prevent collisions with forklifts / heavy equipment, whether driving forward or in reverse