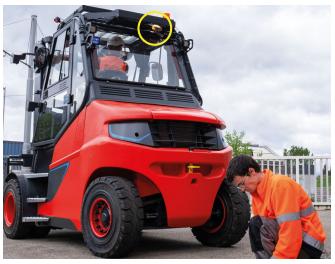

## 260° PEDESTRIAN DETECTION SOLUTION TO ENHANCE SAFETY

- 260° detection around mobile equipment: forklifts, excavators, loaders, etc.
- · Easy & quick installation
- The only industrial-grade AI camera able to detect and localize pedestrians in real time
- Alerts the driver to danger and helps to prevent serious accidents on industrial sites
- Detects any posture (standing, crouching, partial view) to prevent collisions with forklifts / heavy equipment, whether driving forward or in reverse