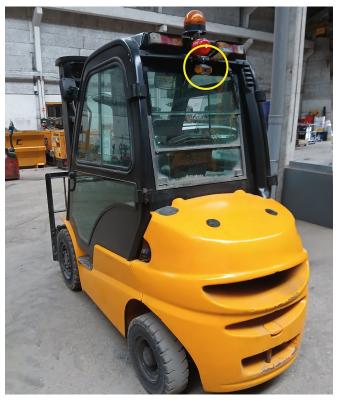

## 260° PEDESTRIAN DETECTION SOLUTION TO ENHANCE SAFETY

- 260° detection around mobile equipment: forklifts, excavators, loaders, etc.
- · Easy & quick installation
- The only industrial-grade AI camera able to detect and localize pedestrians in real time
- Alerts the driver to danger and helps to prevent serious accidents on industrial sites
- Detects any posture (standing, crouching, partial view) to prevent collisions with forklifts / heavy equipment, whether driving forward or in reverse