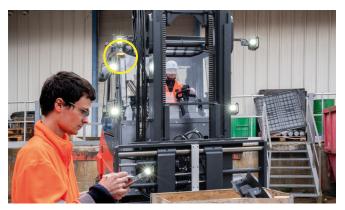

#### 7" waterfroof display

- The operator knows exactly where the pedestrian is
- The detected pedestrian can also be alerted by an audible and visual alarm directed towards him/her