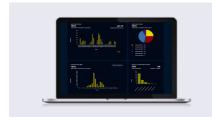

### **Dashboard** Safety & productivity analytics

- Cloud-based fleet management solution for safer, more efficient & profitable operation
- · Relevant dashboard metrics / KPIs to make data-driven decisions with ease
- · Proactive approach to safety and productivity: companies can prioritize, take actions on their organization and **measure** their **efficiency**
- · Visual evidence (photos of dangerous situations & shocks)