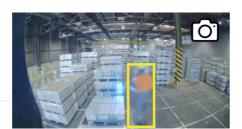

### **Pedestrian Detection** Al for saving lives

- The only industrial-grade AI camera able to detect and localize pedestrians in real time
- · Generates only relevant alerts for the driver, avoiding nuisance alarms and alarm fatigue
- · Detects any posture (standing, crouching, partial view)
- · Localization (USP): Constant danger zone, regardless of mast inclination
- Monitors & reduces accident risk by a factor of 3