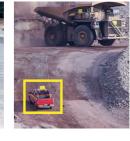

### **Pedestrian Detection** Al for saving lives

- The only industrial-grade AI camera able to detect and localize pedestrians in real time
- · Generates only relevant alerts for the driver, avoiding nuisance alarms and alarm fatigue
- · Detects any posture (standing, crouching, partial view)
- · Localization (USP): Constant danger zone, regardless of mast inclination
- Monitors & reduces accident risk by a factor of 3