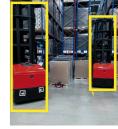

## **Specific Obstacle** Detection

Vehicle/obstacle collision avoidance

• Enhances vehicle availability & generates savings by preventing property damage and personal injury Detects and localizes specific obstacles (pillar, rolling door) around vehicles in real time to prevent collisions