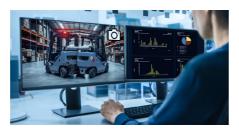

### **Pedestrian Detection** Al for saving lives

- The only industrial-grade AI camera able to detect and localize pedestrians in real time
- · Generates only relevant alerts for the driver, avoiding nuisance alarms and alarm fatigue
- · Detects any posture (standing, crouching, partial view)
- · Localization (USP): Constant danger zone, regardless of mast inclination
- Monitors & reduces accident risk by a factor of 3