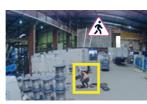

## Zoning

Automatic speed limitation in risk areas

· Normal speed applied again for lower risk areas

· Automatic limitation of forklifts to

- Reduced accident risks & increased efficiency
- · No need for heavy infrastructure

6km/h Area of high co-activity at limited speed

Example of speed limitation