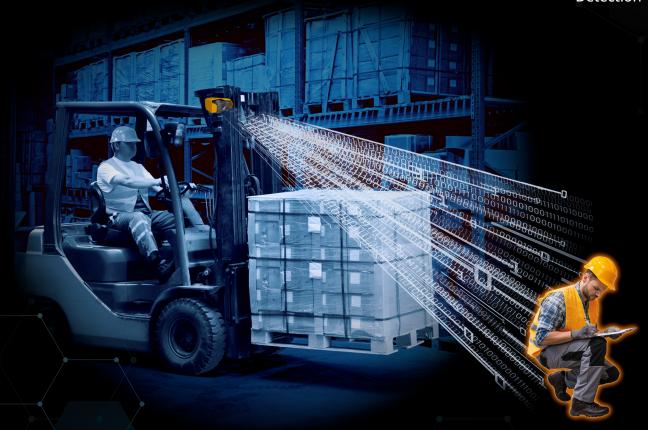

### **Pedestrian Detection** Al for saving lives

- The only industrial-grade AI camera able to detect and localize pedestrians in real time
- · Generates only relevant alerts for the driver, avoiding nuisance alarms and alarm fatigue
- · Detects any posture (standing, crouching, partial view)
- · Localization (USP): Constant danger zone, regardless of mast inclination
- Monitors & reduces accident risk by a factor of 3