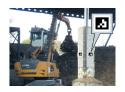

### **Pedestrian Detection** Al for saving lives

- The only industrial-grade AI camera able to detect and localize pedestrians in real time
- · Generates only relevant alerts for the driver, avoiding nuisance alarms and alarm fatigue
- · Detects any posture (standing, crouching, partial view)
- · Localization (USP): Constant danger zone, regardless of mast inclination
- Monitors & reduces accident risk by a factor of 3