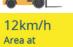

Play the video!

Automatic limitation of vehicles

to a safe speed in high-risk areas

| VEHICLE NAME   | CHECKLIST RESULTS |  |
|----------------|-------------------|--|
| VEHICLE IVAIVE | CHECKEIST RESOLTS |  |
| Vehicle No1    | Passed            |  |
| Vehicle No2    | ✓ Passed          |  |
| Vehicle No3    | Failed            |  |

#### Zoning

Automatic speed limitation in risk areas

- · Reduced accident risks & increased efficiency
- · Normal speed applied again for · No need for heavy infrastructure

normal speed

6km/h Area of high co-activity at limited speed