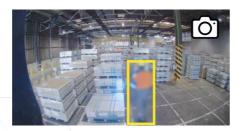

#### **Pedestrian Detection** Al for saving lives

- The only industrial-grade AI camera able to detect and localize pedestrians in real time
- · Generates only relevant alerts for the driver, avoiding nuisance alarms and alarm fatigue
- · Detects any posture (standing, crouching, partial view)
- · Localization (USP): Constant danger zone, regardless of mast inclination
- Monitors & reduces accident risk by a factor of 3