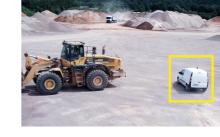

#### **Specific Obstacle** Detection

Vehicle/obstacle collision avoidance

 Enhances vehicle availability & generates savings by preventing property damage and personal injury Detects and localizes specific obstacles (pillar, rolling door) around vehicles in real time to prevent collisions