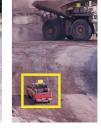

#### **Vehicle Detection** Vehicle/vehicle collision avoidance

· Enhances vehicle availability & generates savings by preventing property damage and personal injury  Detects and localizes vehicles in close proximity in real time to prevent collisions