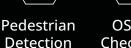

#### **Pedestrian Detection** Al for saving lives

- The only industrial-grade AI camera able to detect and localize pedestrians in real time
- · Generates only relevant alerts for the driver, avoiding nuisance alarms and alarm fatigue
- · Detects any posture (standing, crouching, partial view)
- · Localization (USP): Constant danger zone, regardless of mast inclination
- Monitors & reduces accident risk by a factor of 3