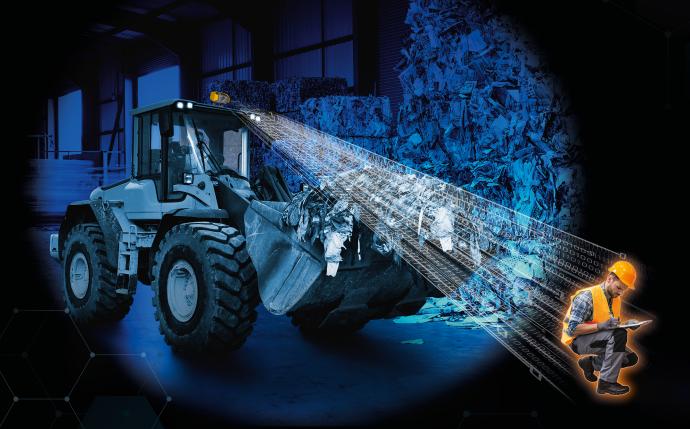

# BLAXTAIR®

## AI-POWERED CONNECTED SOLUTIONS TO IMPROVE INDUSTRIAL SAFETY & PRODUCTIVITY

### YOUR TARGET: ZERO ACCIDENTS & ENHANCED PRODUCTIVITY

OSHA Checklist

Dashboard

Zoning

Vehicle Detection

Shock Detection

Specific Obstacle Detection

blaxtair.com

#### **Pedestrian Detection** Al for saving lives

- The only industrial-grade AI camera able to detect and localize pedestrians in real time
- · Generates only relevant alerts for the driver, avoiding nuisance alarms and alarm fatigue
- · Detects any posture (standing, crouching, partial view)
- · Localization (USP): Constant danger zone, regardless of mast inclination
- Monitors & reduces accident risk by a factor of 3