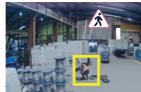

#### **Pedestrian Detection** Al for saving lives

- The only industrial-grade AI camera able to detect and localize pedestrians in real time
- · Generates only relevant alerts for the driver, avoiding nuisance alarms and alarm fatigue
- · Detects any posture (standing, crouching, partial view)
- · Localization (USP): Constant danger zone, regardless of mast inclination
- Monitors & reduces accident risk by a factor of 3