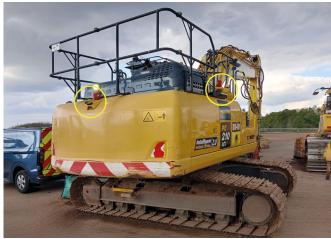

## 360° PEDESTRIAN DETECTION SOLUTION TO ENHANCE SAFETY

- 360° detection around mobile equipment: excavators, loaders, etc.
- Video recording: 10" display with a storage capacity of 250 hours per camera
- The only industrial-grade Al camera able to detect and localize pedestrians in real time
- Alerts the driver to danger and helps to prevent serious accidents on industrial sites
- Detects any posture (standing, crouching, partial view) to prevent collisions with forklifts / heavy equipment, whether driving forward or in reverse

#### 10" display with the view of the 4 cameras

- The operator knows exactly where the pedestrian is
- The detected pedestrian can also be alerted by an audible and visual alarm directed towards him/her
- Video recording