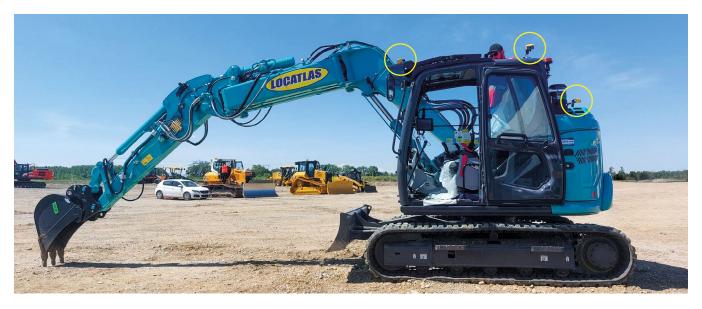

## 360° PEDESTRIAN DETECTION SOLUTION TO ENHANCE SAFETY

- 360° detection around mobile equipment: excavators, loaders, etc.
- Video recording: 10" display with a storage capacity of 250 hours per camera
- The only industrial-grade Al camera able to detect and localize pedestrians in real time
- Alerts the driver to danger and helps to prevent serious accidents on industrial sites
- Detects any posture (standing, crouching, partial view) to prevent collisions with forklifts / heavy equipment, whether driving forward or in reverse

#### 10" display with the view of the 4 cameras

- The operator knows exactly where the pedestrian is
- The detected pedestrian can also be alerted by an audible and visual alarm directed towards him/her
- Video recording