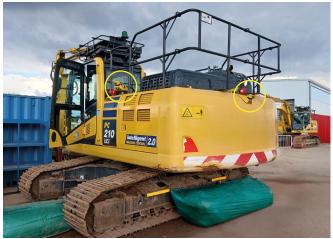

## 360° PEDESTRIAN DETECTION SOLUTION TO ENHANCE SAFETY

- 360° detection around mobile equipment: excavators, loaders, etc.
- Video recording: 10" display with a storage capacity of 250 hours per camera
- The only industrial-grade Al camera able to detect and localize pedestrians in real time
- Alerts the driver to danger and helps to prevent serious accidents on industrial sites
- Detects any posture (standing, crouching, partial view) to prevent collisions with forklifts / heavy equipment, whether driving forward or in reverse

#### 10" display with the view of the 4 cameras

- The operator knows exactly where the pedestrian is
- The detected pedestrian can also be alerted by an audible and visual alarm directed towards him/her
- Video recording