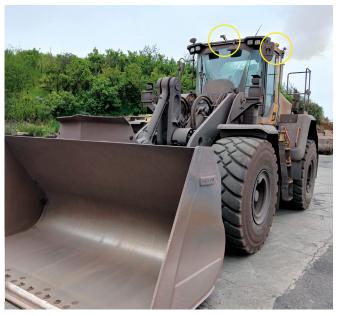

## 360° PEDESTRIAN DETECTION SOLUTION TO ENHANCE SAFETY

- 360° detection around mobile equipment: excavators, loaders, etc.
- Video recording: 10" display with a storage capacity of 250 hours per camera
- The only industrial-grade Al camera able to detect and localize pedestrians in real time
- Alerts the driver to danger and helps to prevent serious accidents on industrial sites
- Detects any posture (standing, crouching, partial view) to prevent collisions with forklifts / heavy equipment, whether driving forward or in reverse

#### 10" display with the view of the 4 cameras

- The operator knows exactly where the pedestrian is
- The detected pedestrian can also be alerted by an audible and visual alarm directed towards him/her
- Video recording