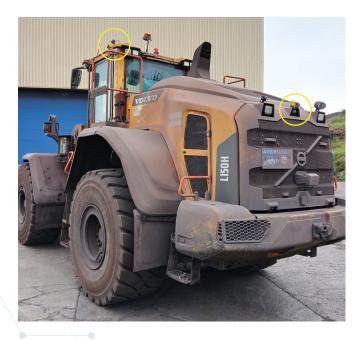

## 360° PEDESTRIAN DETECTION SOLUTION TO ENHANCE SAFETY

- 360° detection around mobile equipment: excavators, loaders, etc.
- Video recording: 10" display with a storage capacity of 250 hours per camera
- The only industrial-grade Al camera able to detect and localize pedestrians in real time
- Alerts the driver to danger and helps to prevent serious accidents on industrial sites
- Detects any posture (standing, crouching, partial view) to prevent collisions with forklifts / heavy equipment, whether driving forward or in reverse

#### 10" display with the view of the 4 cameras

- The operator knows exactly where the pedestrian is
- The detected pedestrian can also be alerted by an audible and visual alarm directed towards him/her
- Video recording