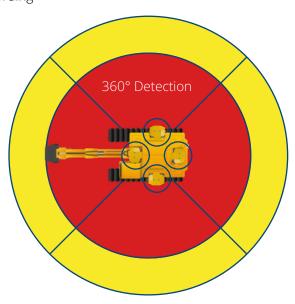

## 360° PEDESTRIAN DETECTION SOLUTION TO ENHANCE SAFETY

- 360° detection around mobile equipment: excavators, loaders, etc.
- Video recording: 10" display with a storage capacity of 250 hours per camera
- The only industrial-grade Al camera able to detect and localize pedestrians in real time
- Alerts the driver to danger and helps to prevent serious accidents on industrial sites
- Detects any posture (standing, crouching, partial view) to prevent collisions with forklifts / heavy equipment, whether driving forward or in reverse