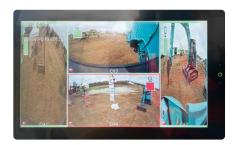

#### 10" display with the view of the 4 cameras

- The operator knows exactly where the pedestrian is
- The detected pedestrian can also be alerted by an audible and visual alarm directed towards him/her
- Video recording